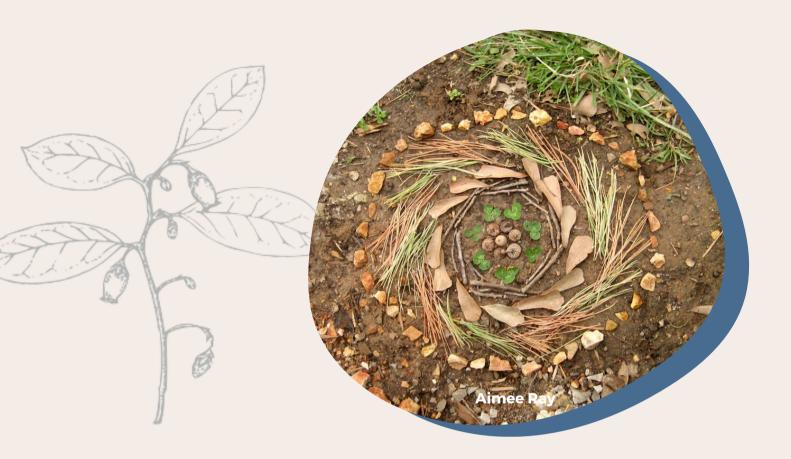

Leave your art in place for others to enjoy.

Find a natural object, like a small rock or leaf. Hold the object to your heart and think of a kind wish you would like to make for the Earth.

Place your object on the ground and make your wish. Find another object, make another wish, and place your items together in a pattern of your choice.

How does it feel to make kind wishes to the Earth? Is there a wish you would like to make for yourself?